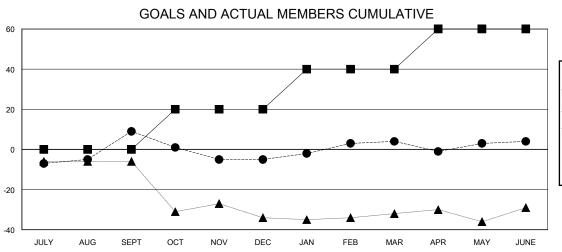

## District 14 W

Results as of: 6/30/2024

GMT: LOCATION PENNSYLVANIA GMT CA

| Clubs                 |               |           |               | Members               |                        |                         |                                                    |
|-----------------------|---------------|-----------|---------------|-----------------------|------------------------|-------------------------|----------------------------------------------------|
| RESULTS FOR 2023-2024 |               |           |               | RESULTS FOR 2023-2024 |                        |                         |                                                    |
| QUARTER               | NEW CLUB GOAL | NEW CLUBS | DROPPED CLUBS | QUARTER MEM           | BER GROWTH NET<br>GOAL | MEMBER GROWTH<br>ACTUAL | DROPPED<br>MEMBERS ACTUAL<br>(including transfers) |
| JULY/AUG/SEPT         | 0             | 0         | 0             | JULY/AUG/SEPT         | 0                      | 17                      | 7                                                  |
| OCT/NOV/DEC           | 0             | 0         | 1             | OCT/NOV/DEC           | 20                     | 10                      | 23                                                 |
| JAN/FEB/MAR           | 0             | 0         | 0             | JAN/FEB/MAR           | 20                     | 20                      | 11                                                 |
| APR/MAY/JUNE          | 1             | 0         | 0             | APR/MAY/JUNE          | 20                     | 19                      | 16                                                 |

## GOALS AND ACTUAL NEW CLUBS CUMULATIVE

| -■- | MEMBER | GROWTH | NET | GOAL |
|-----|--------|--------|-----|------|
|-----|--------|--------|-----|------|

● - MEMBER GROWTH ACTUAL

- ▲ - LAST YEAR MEMBERSHIP ACTUAL